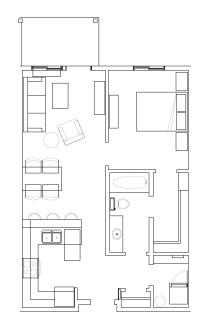

#### Premium 1 & 2 Bedroom Apartments with Great Community Amenities

www.rwcapartments.com

THE SINGLE w/ DECK or PATIO 1 BED • 1 BATH 675 SQ FT

THE END 2 BED • 2 BATH 882 SQ FT

675 SQ FT

THE SINGLE w/ PATIO HANDICAP ACC. 1 BED • 1 BATH 675 SQ FT T 1. 1C