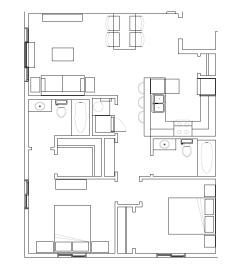

#### Premium 1 & 2 Bedroom Apartments with Great Community Amenities

www.rwcapartments.com

THE SINGLE w/ DECK or PATIO 1 BED • 1 BATH 675 SQ FT

THE END 2 BED • 2 BATH 882 SQ FT

675 SQ FT

THE SINGLE w/ PATIO HANDICAP ACC. 1 BED • 1 BATH 675 SQ FT T 1. 1C