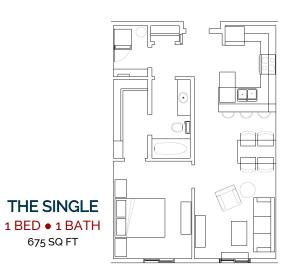

#### Premium 1 & 2 Bedroom Apartments with Great Community Amenities

www.rwcapartments.com

THE SINGLE w/ DECK or PATIO 1 BED • 1 BATH 675 SQ FT

THE END 2 BED • 2 BATH 882 SQ FT

675 SQ FT

THE SINGLE w/ PATIO HANDICAP ACC. 1 BED • 1 BATH 675 SQ FT T 1. 1C