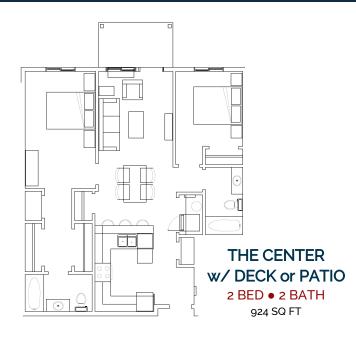

#### Premium 1 & 2 Bedroom Apartments with Great Community Amenities

www.rwcapartments.com

THE SINGLE w/ DECK or PATIO 1 BED • 1 BATH 675 SQ FT

THE END 2 BED • 2 BATH 882 SQ FT

675 SQ FT

THE SINGLE w/ PATIO HANDICAP ACC. 1 BED • 1 BATH 675 SQ FT T 1. 1C